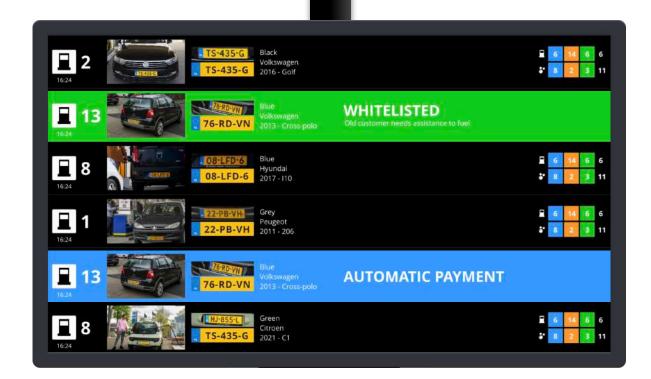

## SEAMLESS LOOP FOR SERVICE CHAMPIONS

CATCH WITHOUT SEARCHING TARGET WITHOUT TARGETTING

Watch-it AutoAlert

AUTOMATIC DAMAGE DETECTION SOON AT YOUR SITE?

## DAMAGE DETECTION

VehicleCheck