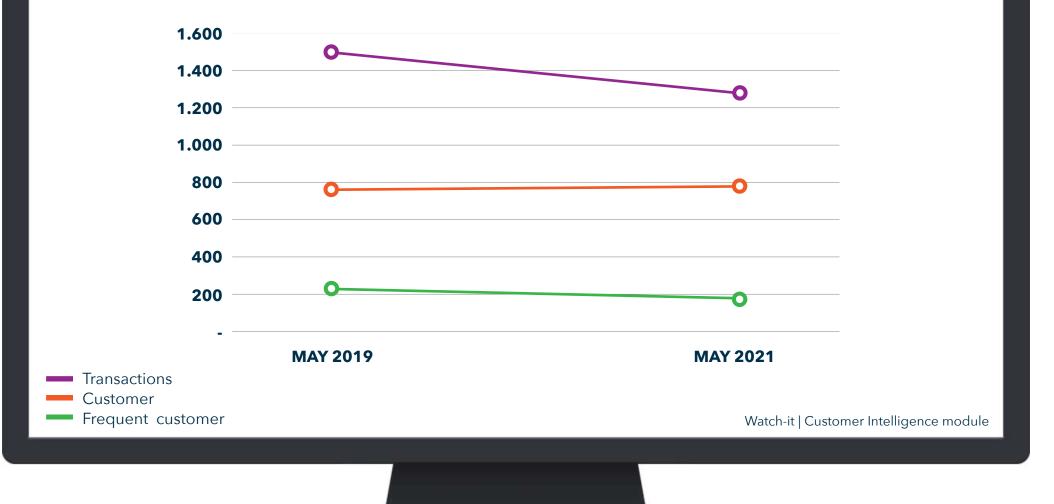

#### **CUSTOMER ANALYSIS IN COVID**

BigBrother | Mobility solutions

## THE RESULT? WRONG DATA DECISIONS